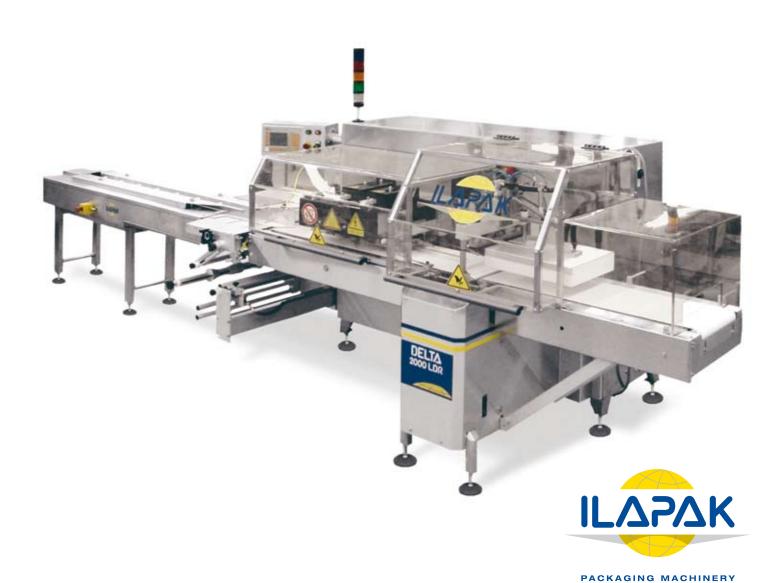

## **MAIN STANDARD FEATURES**

Inverted machine with long-dwell sealing head.

3 servo motors to control infeed, rollers, jaws (additional motors with automatic feeders).

User friendly 10" colour VGA touch screen operator interface with intuitive icons.

128 programs (additional memory on request).

Automatic product size change.

Integrated temperature control.

Electronic diagnostic on-board.

No product/ no bag.

Misplaced product detection system.

I/O for peripheral units (printer, labelers, gas control, etc.)

Adjustable folding box.

Automatic sealing rollers height adjustment.

Single film reel mounting with self-centering cones, right hand machine version, 3m long infeed, standard.

Robust, hygienic, easy to clean design, stainless steel finishing standard.