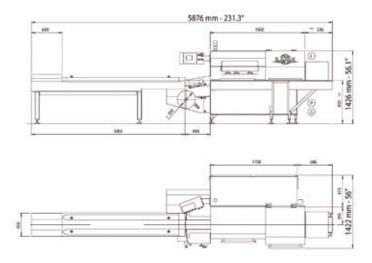

## 

www.ilapak.com

| TECHNICAL SPECIFICATIONS |                                                                                                             |
|--------------------------|-------------------------------------------------------------------------------------------------------------|
| Machine speed            | Up to 60 cycles per minute Production output depends on film sealability and product characteristics.       |
| Product dimensions       |                                                                                                             |
| LENGTH                   | Up to 600mm - 24"                                                                                           |
| WIDTH                    | 300mm - 12" (jaws 345mm - 13.6")                                                                            |
| HEIGHT                   | Up to 110mm - 4.0" standard (centre-axle 180) Up to 140mm - 5.5" on request (centre-axle 215)               |
| Film cut-off             | Min 100mm - 4" / Max 650mm - 26" Depending on film and product characteristics.                             |
| Wrapping materials       | Shrink barrier films, laminated, co-extruded and all sealable films                                         |
| Film reel dimensions     |                                                                                                             |
| CORE Ø                   | 76.2mm - 3" standard<br>152.4mm - 6" on request                                                             |
| OUTER Ø                  | 350mm - 13.8" standard<br>400mm - 15.7" on request (auto-splicer only)                                      |
| WIDTH                    | 650mm - 26.5" standard<br>800mm - 31.5" on request<br>900mm - 35.4" on request<br>1000mm - 39.4" on request |
| Film reel max weight     | Depending on film reel width, up to 75 kg - 165 lbs                                                         |
| Electronic platform      | Industrial PC For USA & Canada, in particular, Allen Bradley platform available.                            |
| Power requirement        | From 220 to 480 V, 50/60 Hz, 5kVA                                                                           |
| Compressed air           | 6 bar, 200l/min                                                                                             |
| Machine weight           | 1300 Kg - 2900 lbs                                                                                          |