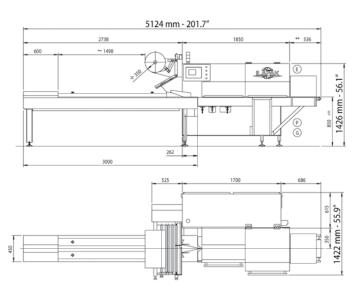

#### 2000 LD

| TECHNICAL SPECIFICATIONS |                                                                                                                           |
|--------------------------|---------------------------------------------------------------------------------------------------------------------------|
| Machine speed            | Up to 60 cycles per minute<br>Production output depends on film sealability and product characteristics.                  |
| Product dimensions       |                                                                                                                           |
| LENGTH                   | Up to 600mm - 24"                                                                                                         |
| WIDTH                    | 300mm - 12" (jaws 345mm - 13.6")                                                                                          |
| HEIGHT                   | Up to 110mm - 4.0" standard (centre-axle 180)<br>Up to 140mm - 5.5" on request (centre-axle 215)                          |
| Film cut off             | Min 100mm - 4" / Max 650mm - 26"<br>Depending on film and product characteristics.                                        |
| Wrapping materials       | Shrink barrier films, laminated, co-extruded and all sealable films                                                       |
| Film reel dimensions     |                                                                                                                           |
| CORE Ø                   | 76.2mm - 3" standard<br>152.4mm - 6" on request                                                                           |
| OUTER Ø                  | 350mm - 13.8" standard<br>400mm - 15.7" on request (auto-splicer only)                                                    |
| WIDTH                    | 800mm - 31.5" standard<br>500mm - 19.7" standard (wet-wipes only)<br>650mm - 25.6" on request<br>900mm - 35.4" on request |
| Film reel max weight     | Depending on film reel width, up to 75 kg - 165 lbs                                                                       |
| Electronic platform      | Industrial PC<br>For USA & Canada, in particular, Allen Bradley platform available.                                       |
| Power requirement        | From 220 to 480 V, 50/60 Hz, 5kVA                                                                                         |
| Compressed air           | 6 bar, 200l/min                                                                                                           |
| Machine weight           | 1200 Kg - 2700 lbs                                                                                                        |