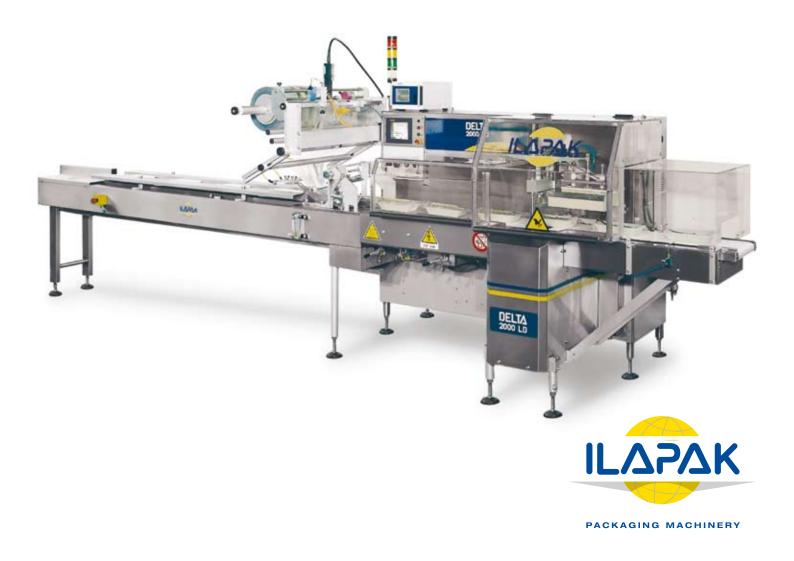

## delta 2000 LD

#### MAIN STANDARD FEATURES

Long-dwell sealing head to optimize sealing cycle.

3 servo motors to control infeed, rollers, jaws

- (additional motors with automatic feeders).
- User friendly operator interface with intuitive icons on 10" colour VGA touch screen.
- 128 programs (additional memory on request).
- Automatic product size change.
- Integrated temperature control.
- Electronic diagnostic on-board.
- No product/ no bag.

Misplaced product detection system.

I/O for peripheral units (printer, labelers, gas control, etc.)

Single film reel mounting with self-centering cones, right hand machine version, 3m long infeed, standard.

Robust, hygienic, easy to clean design, stainless steel finishing standard.

Please discuss your needs with our local representative to configure these machines to your product's specific requirements.